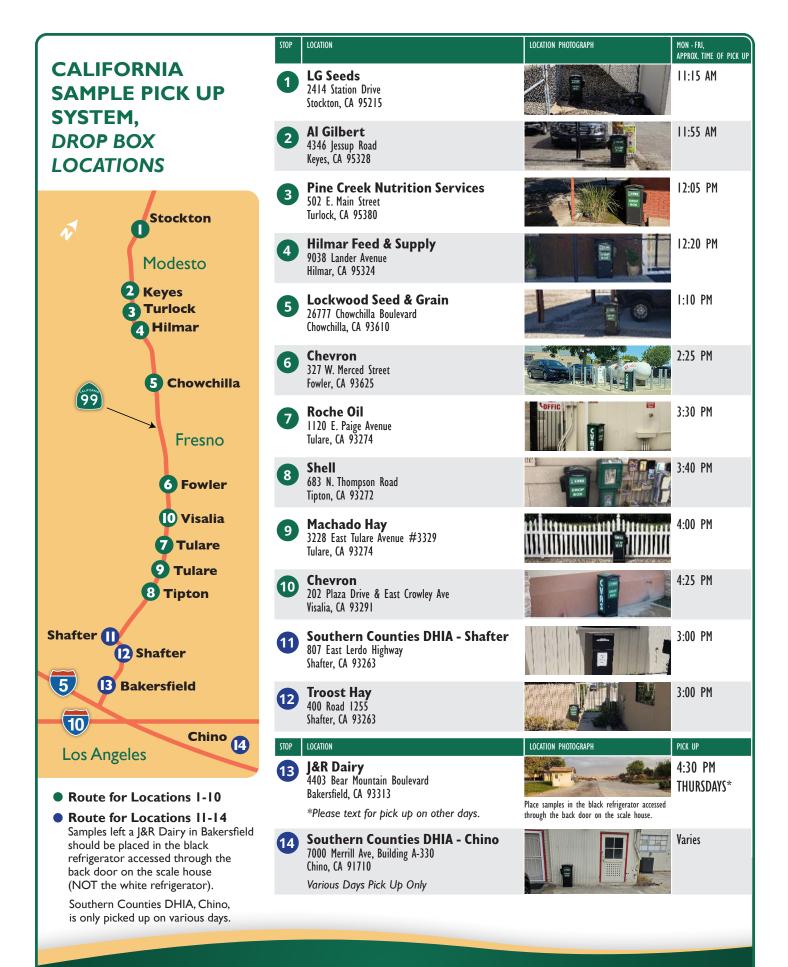

## **CALIFORNIA SAMPLE PICK UP SYSTEM**

Drop boxes are available for forage, feed, water and manure samples. There are 14 drop box locations starting at LG Seeds in Stockton, CA (Location 1) and heading south to Southern Counties DHIA in Chino, CA (Location 14).

Samples left at locations I-12 are picked up on Monday through Friday. Samples left a J&R Dairy in Bakersfield: (a) Should be placed in the black refrigerator accessed through the back door on the scale house (NOT the white refrigerator), (b) Will be picked up on Thursdays at approximately 4:30 PM, (c) Will be picked up on other days when text is received. Samples left at Southern Counties DHIA in Chino are picked up various days. There is no pickup on holidays when the lab is not in operation. See www.foragelab.com for a list of holiday closings.

All samples are shipped overnight to our Waynesboro, PA lab for processing. There is a \$3.00 handling fee per sample for utilizing a drop box.

Be aware of pickup times for locations. Note that there are two routes: Locations 1-10 and Locations 11-14.